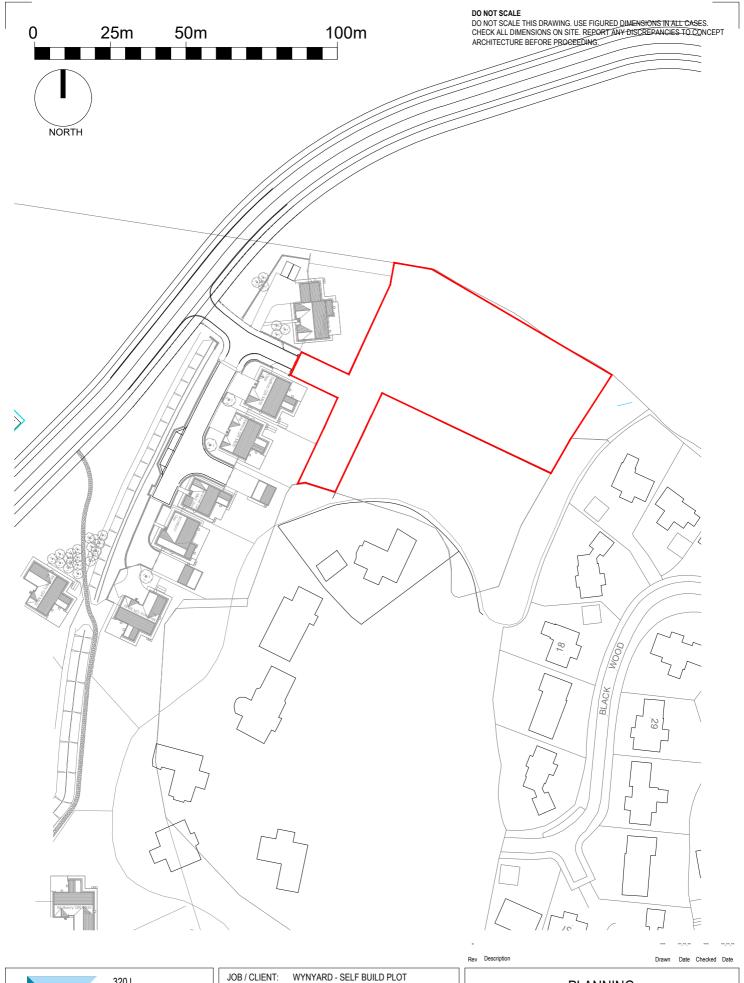

| CONCEPT<br>ARCHITECTURE |
|-------------------------|

| 320J<br>Mayoral Way<br>Team Valley Trading Est. | JOB / CLIENT: | WYNYARD - SELF BUILD PLO<br>MR AND MRS K THOMPSON<br>RED LINE PLAN |
|-------------------------------------------------|---------------|--------------------------------------------------------------------|
| Gateshead<br>NE11 0RT                           |               |                                                                    |
| 0191 - 4661611<br>info@cpt-group.co.uk          | DRAWN BY:     | ST                                                                 |
| inio@opt group.co.uk                            | DATE:         | 23.07.21                                                           |

| PLANNING       |             |                |           |  |
|----------------|-------------|----------------|-----------|--|
| PROJECT NUMBER |             | DRAWING NUMBER |           |  |
|                |             |                | PL01      |  |
| SCALE: 1250    | SHEET SIZE: | A4             | REVISION: |  |